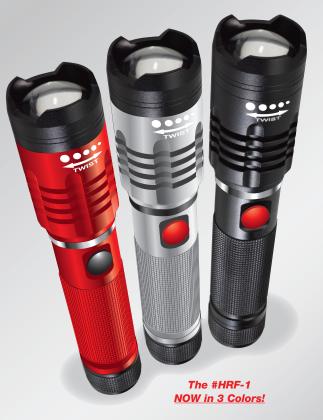

## - The High-Beam Rechargeable Flashlight -

New from Sensible Products!
A Super Bright, Wide-Beam
Zoomable Flashlight

With A Built-In USB Power Bank!

# The High-Performance #HRF-1

- CREE LED of 620 lumens at 100% and 215 lumens at 30%, and zoomable at both powers.
- · Beam distance of more than 900 ft.
- Run time at 100% is 2 hrs., run time at 30% is 4 hrs. and charging time is 5 hrs.
- The LED has 100,000 hrs. lifetime.
- Durable aluminum construction body is lightweight and compact with a sure-grip handle.
- Rechargeable power bank to charge smartphones and tablets.
- Flashlight recharges with a USB charging cable (included) that plugs into your computer, laptop or A/C power adapter.
- · Powerful magnet at grip end.