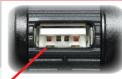

#### **Built-In USB Power Bank!**

Device charging port for your smartphone, tablet

USB port to charge flashlight using cable (included) with your computer, laptop or A/C adapter