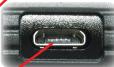

#### **Built-In USB Power Bank!**

Device charging port for your smartphone, tablet

USB port to charge flashlight using cable (included) with your computer, laptop or A/C adapter