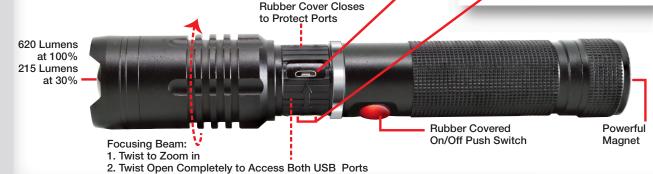

# The High-Performance #HRF-1

- CREE LED of 620 lumens at 100% and 215 lumens at 30%, and zoomable at both powers.
- · Beam distance of more than 900 ft.
- Run time at 100% is 2 hrs., run time at 30% is 4 hrs. and charging time is 5 hrs.
- The LED has 100,000 hrs. lifetime.
- Durable aluminum construction body is lightweight and compact with a sure-grip handle.
- Rechargeable power bank to charge smartphones and tablets.
- Flashlight recharges with a USB charging cable (included) that plugs into your computer, laptop or A/C power adapter.
- · Powerful magnet at grip end.